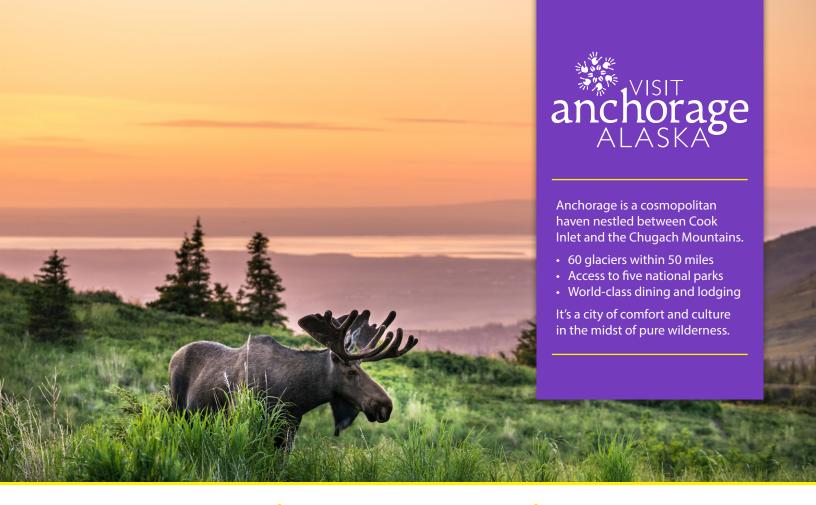

## **TOP ATTRACTIONS AND ACTIVITIES**

From day boat cruises to flightseeing, Anchorage has it all!

- · Limitless adventure in America's largest national parks
- · Alaska Native culture opportunities
- · Flightseeing access to bears, fishing and remote adventure
- Glacier and wildlife day cruises
- · Miles of forest and mountain trails