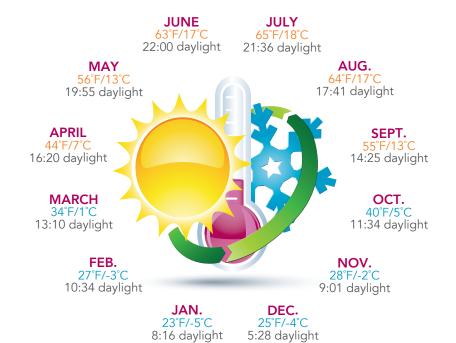

| <b>~</b>       |
| <b>1</b> hr    | Portage<br>Girdwood<br>Homer           | **             |
| 1.5 hrs        | Whittier<br>Portage                    | <b>A</b>       |
| 2 hrs          | Whittier                               | -              |
| <b>2.5</b> hrs | Seward                                 | <del></del>    |
| 3 hrs          | Soldotna<br>Kenai                      | <b>*</b>       |
| <b>4</b> hrs   | Anchor Point<br>Seward                 | <b>⊕</b>       |
| 5hrs           | Homer                                  | <b>~</b>       |

## AIRLINES WITH SERVICE TO ANCHORAGE

Alaska Airlines
Air Canada
American Airlines
Condor
Delta Airlines
Icelandair
JetBlue
Korean Airlines
Sun Country
United Airlines
Yakutia Airlines



Anchorage.net

## **CLIMATE CHART**