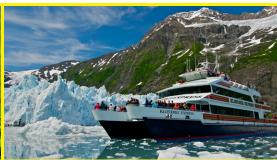

## **TOP ATTRACTIONS AND ACTIVITIES**

From day boat cruises to flightseeing, Anchorage has it all!

- · Limitless adventure in America's largest national parks
- · Alaska Native culture opportunities
- · Flightseeing access to bears, fishing and remote adventure
- Glacier and wildlife day cruises
- · Miles of forest and mountain trails