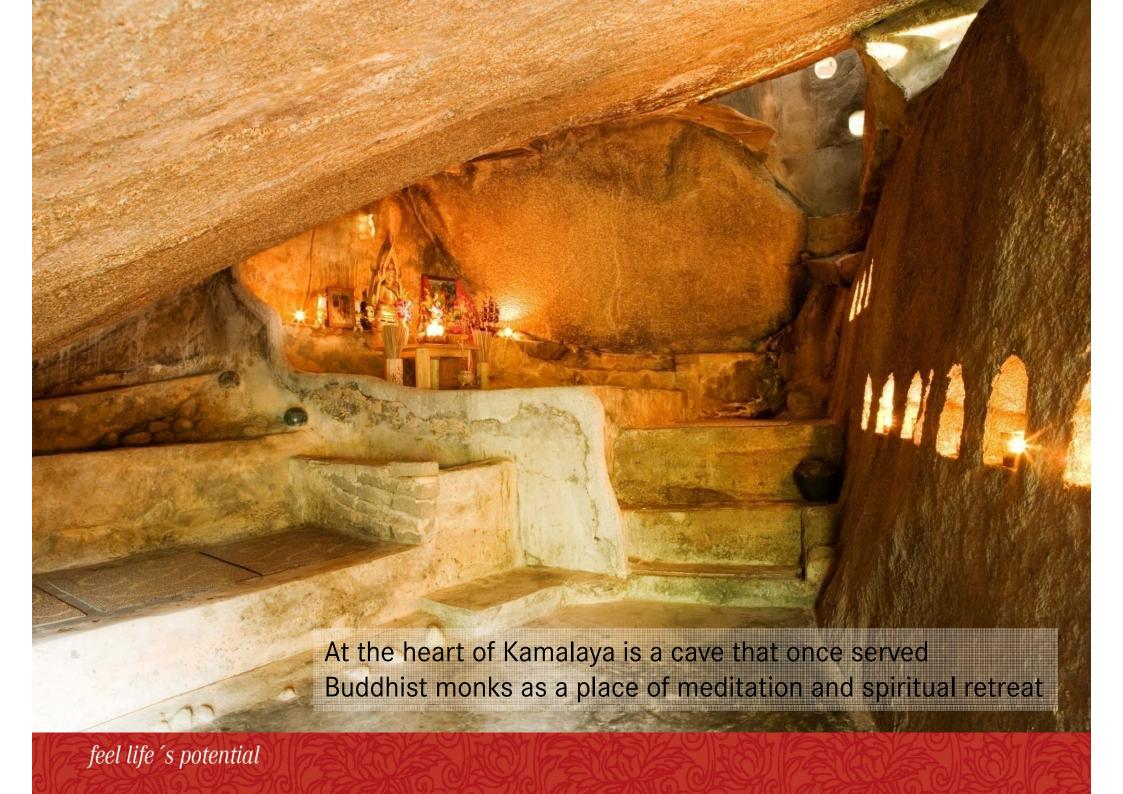

- Kamalaya is less than 45 minutes by car from Samui Airport
- Over 15 return flights daily from Bangkok with Bangkok Airways
- Direct return flights daily from Singapore, Hong Kong, Kuala Lumpur and Phuket
- Guaranteed
   connection and
   luggage checked
   through to end
   destination with
   Bangkok Airways via
   Bangkok





Kamalaya offers integrated wellness solutions with a holistic approach:

Healthy Lifestyle

Detox

Stress & Burn Out

Emotional Balance

Wellness à la carte

Yoga

Longevity

Asian Alchemy Awakening & Meditation



### Wellness Programs Price Guide

| Programs/Days                      | 3-days | 5-days | 7-days | 9-days | 10-days | 14-days |
|------------------------------------|--------|--------|--------|--------|---------|---------|
| Healthy Lifestyle                  |        |        |        |        |         |         |
| Ideal Weight                       |        |        | 1      | ✓      |         | ✓       |
| Optimal Fitness                    |        | ✓      | ✓      |        | ✓       |         |
| Sleep Enhancement                  |        | ✓      | ✓      | ✓