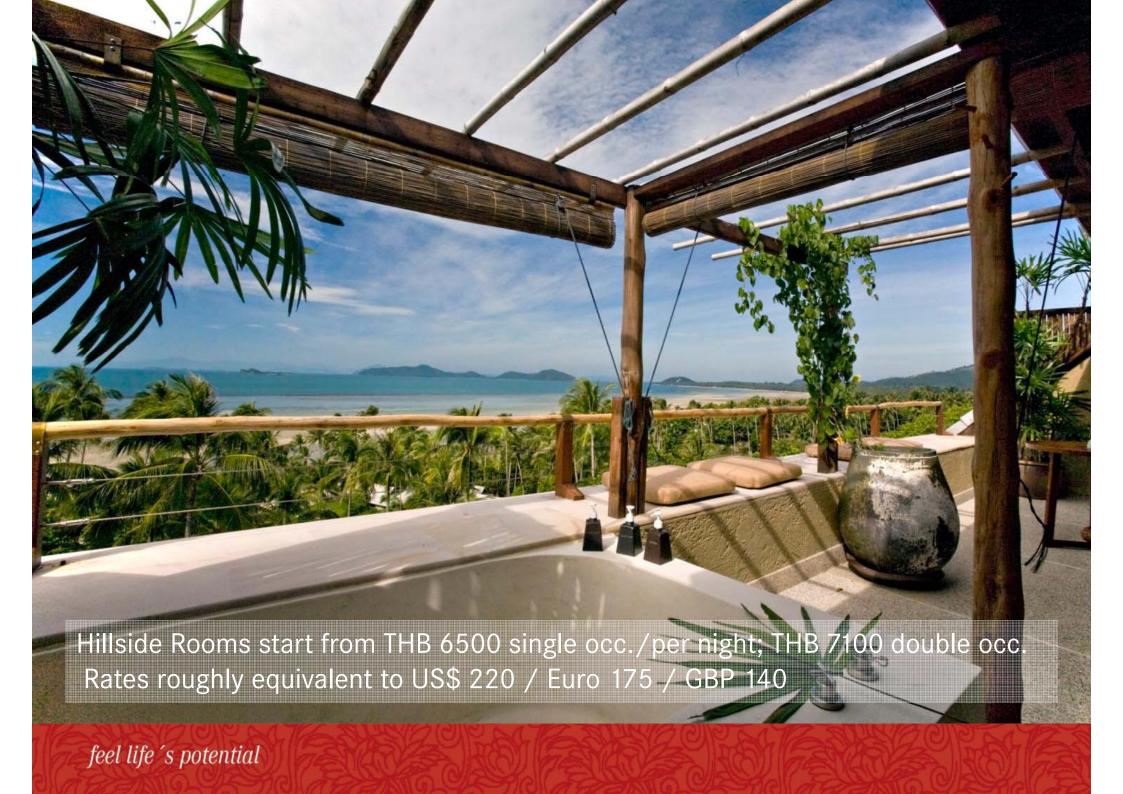

#### Kamalaya promotional rates 2013-14

| Accommodation                                 | *1 Apr - 15 Dec 13 |        | 16 Dec 13 | -12 Jan 14 | 13 Jan - 31 Oct 14 |        |
|-----------------------------------------------|--------------------|--------|-----------|------------|--------------------|--------|
|                                               | Single             | Double | Single    | Double     | Single             | Double |
| Hillside Room                                 | 6,500              | 7,100  | 7,600     | 8,300      | 6,500              | 7,100  |
| Hillside Garden View                          | 7,300              | 7,900  | 9,300     | 9,900      | 7,300              | 7,900  |
| Hillside Sea View                             | 8,800              | 9,900  | 12,300    | 13,500     | 8,800              | 9,900  |
| Suite Sea View                                | 10,600             | 13,800 | 13,900    | 18,800     | 11,000             | 14,500 |
| Villa Sea View                                | 12,300             | 15,800 | 16,900    | 21,500     | 12,500             | 16,500 |
| Rocktop Villa / Pool Villa / Beachfront Villa | 21,600             | 25,500 | 27,400    | 32,500     | 22,300             | 26,800 |
| Beachfront Pool Villa (x1)                    | 28,900             | 33,300 | 34,900    | 40,300     | 29,800             | 34,900 |
| Beachfront Pool Villa (x2)                    | 29,900             | 34,400 | 35,900    | 41,400     | 30,800             | 36,100 |

6,500 THB ≈ US\$ 220 / Euro 175 / GBP 140

<sup>\*</sup>Bonus nights apply: stay 4pay3; stay 5pay4; stay 6pay5; stay 7pay6; stay 8 pay7; stay 10 pay8 (Max. 2 comp. nights); one extra bonus night in May and June (Max. 3 comp. nights)