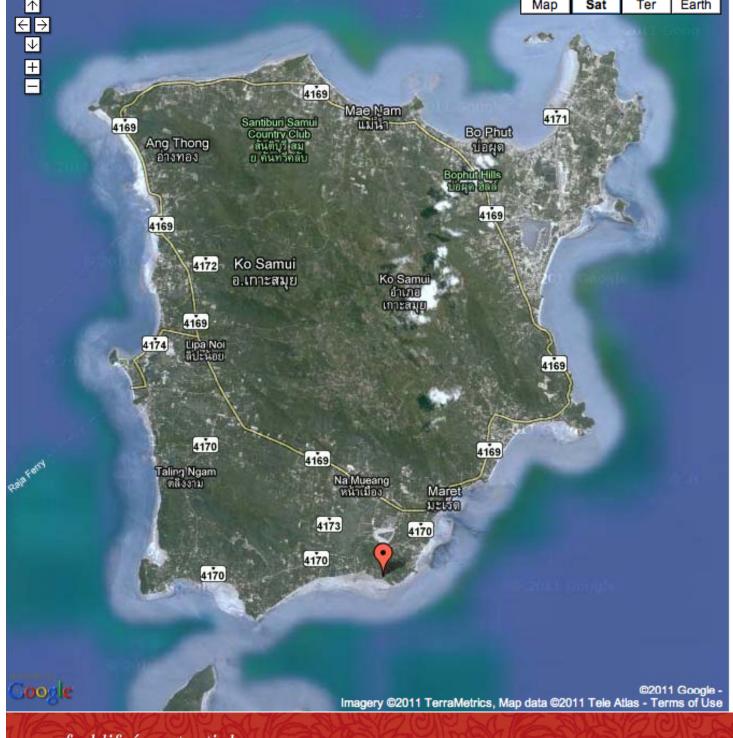

- Kamalaya is less than 45 minutes by car from Samui Airport
- Over 15 return flights daily from Bangkok with Bangkok Airways
- Direct return flights daily from Singapore, Hong Kong, Kuala Lumpur and Phuket
- Guaranteed
   connection and
   luggage checked
   through to end
   destination with
   Bangkok Airways via
   Bangkok